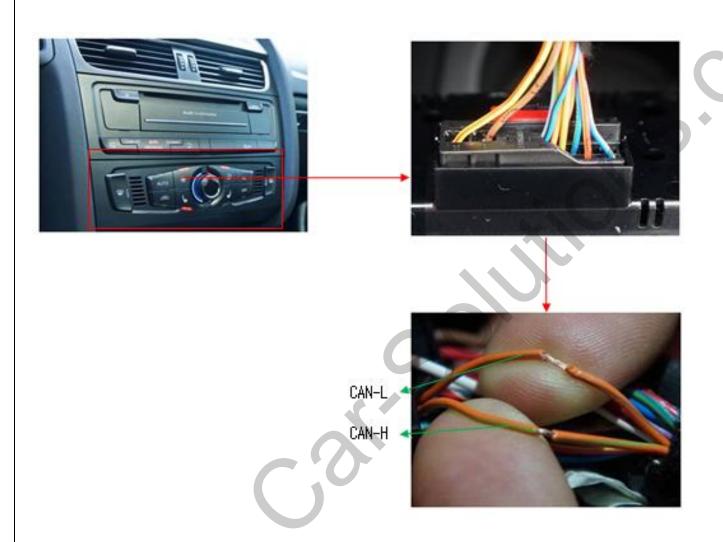

|                        |                         |                     |
|     |                |                 |                        |                         |                     |

## **DIP S/W Setting**

DIP S/W Number 1 Setting : Parking Sensor Display On/Off





Apply to A1 6.5" and Q3 6.5" and A4 7" and A5 7"

## **DIP S/W Setting**



#### **MMI Control**

**DIP S/W Number 4 Setting : MMI Selection** 









A1 6.5" and Q3 6.5" cars are not support MMI

www.car-solutions.com support@car-solutions.com

#### **MMI Control**

**Select Parking Line** 



< Change to OEM screen >





< Select Parking line >

A1 6.5" and Q3 6.5" cars are not support MMI

## **Q3 AV Change**







## Install Manual – Q3

**AUDI Q3 6.5 inch CAN Connection** 



## Install Manual – Q5, Q7



### Install Manual – A4

AUDI A4 7inch (800x480) MMI Connection



### **FAQ**

- 1. If Interface has a problem, Please check LED.
- After acc turn on, If Interface does not have a problem; GREEN LED is blinking every 1 sec.
- **RED** LED is turn on (not blinking), Interface has a problem.
- RED LED is not turning on, there is no input device.
- RED LED and GREEN LED both are not turn on, check to power cable.
  - 2. When monitor changed to Orange color.
- LVDS cable contact problem or cable problem.
  - 3. When DTV or DVD mode, cannot control with I-Drive
- Check IR cable, and DTV or DVD device's ground cable and Interface ground cable join together with using extra cable.
- Check device in OSD menu
  - 4. It can't use to bottom photo LVDS connector and front panel car.







FRONT PAN