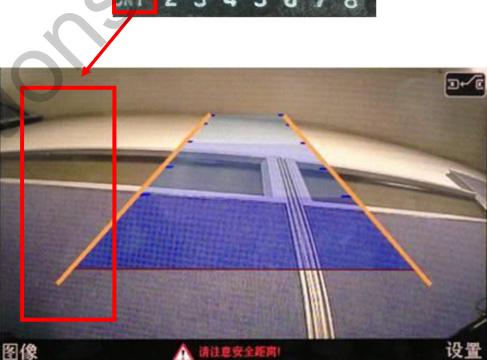

## **DIP S/W Setting**

 $\ensuremath{\mathbb{X}}$  ON:DOWN,OFF:UP

| PIN | FUNCTION       |                 | DIP S/W Selection      | < A >                   | < Q >               |
|-----|----------------|-----------------|------------------------|-------------------------|---------------------|
| 1   | Parking Sensor | ON<br>OFF       | : Not Used<br>: Used   | ONI 2 3 4 5 6 7 8       | ONI 2 3 4 5 6 7 8   |
| 2   | OSD            | ON<br>OFF       | : English<br>: Chinese | A4, A5:7"800 x 480 1    | Q3:6.5"400 x 240    |
| 3   | N.C            |                 |                        |                         |                     |
| 4   | MMI            | ON<br>OFF       | : Old MMI<br>: New MMI | A4, A5 : 7" 800 x 480 2 | Q5 : 6.5" 400 x 240 |
| 5   |                | Right Picture → |                        |                         | Q7:6.5" 400 x 240   |
| 6   | CAR TYPE       |                 |                        |                         |                     |
| 7   | Selection      |                 |                        |                         | Q7.0.5 400 X 240    |
| 8   |                |                 |                        |                         |                     |
|     |                |                 |                        |                         |                     |

## **DIP S/W Setting**

DIP S/W Number 1 Setting : Parking Sensor Display On/Off

Apply to A1 6.5" and Q3 6.5" and A4 7" and A5 7"