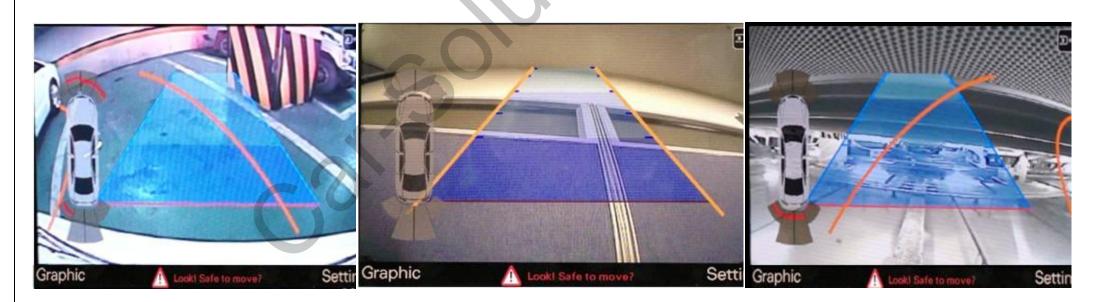

#### **MMI Control**

**DIP S/W Number 4 Setting : MMI Selection** 

A1 6.5" and Q3 6.5" cars are not support MMI

www.car-solutions.com support@car-solutions.com

#### **MMI Control**

**Select Parking Line** 

< Change to OEM screen >

< Select Parking line >

A1 6.5" and Q3 6.5" cars are not support MMI