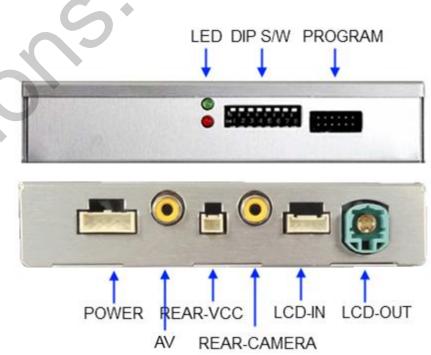

### **About Interface**

- Dimension

116mm \* 83mm \* 24mm

- External Appearance

<sup>\*</sup> This can change under manufacturer's circumstance