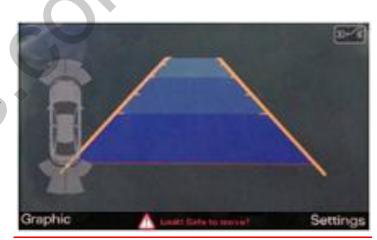

#### **MMI Control**

**Select Parking Line** 

< Change to OEM screen >

< Select Parking line >

A1 6.5" and Q3 6.5" cars are not support MMI