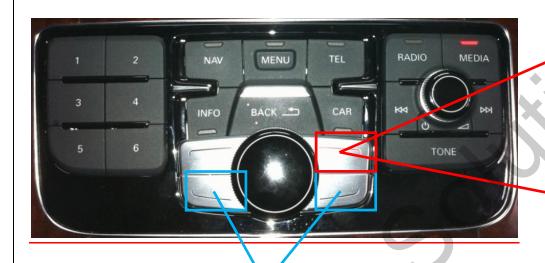

## **DIP S/W Setting**

DIP S/W Number 1 Setting : Parking Sensor Display On/Off

Apply to A1 6.5" and Q3 6.5" and A4 7" and A5 7"