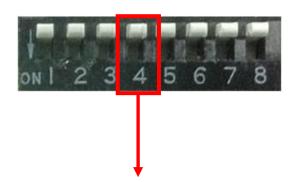

#### **MMI Control**

**DIP S/W Number 4 Setting : MMI Selection** 

A1 6.5" and Q3 6.5" cars are not support MMI

www.car-solutions.com support@car-solutions.com

#### **MMI Control**

**Select Parking Line** 

< Change to OEM screen >

< Select Parking line >

A1 6.5" and Q3 6.5" cars are not support MMI