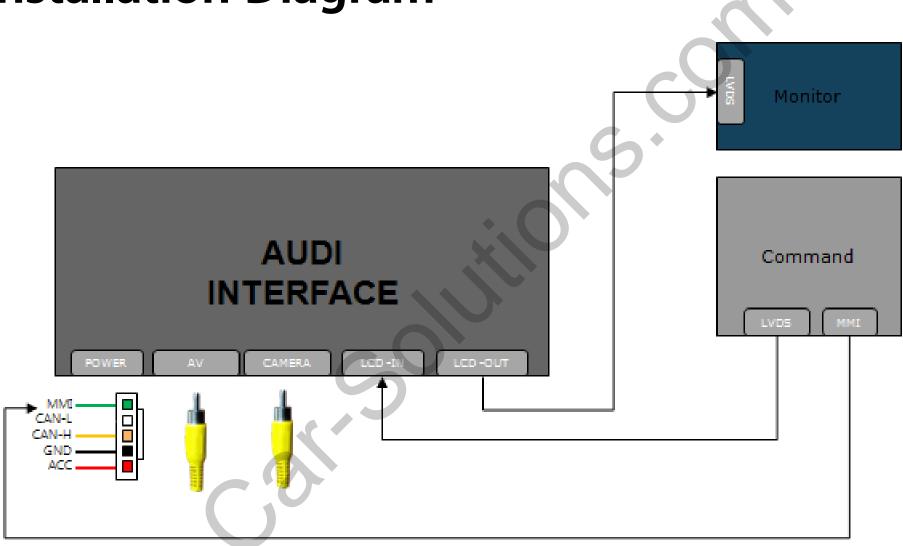

|                         | Q7.0.5 400 X 240    |
| 8   |                |                 |                        |                         |                     |
|     |                |                 |                        |                         |                     |

## **DIP S/W Setting**

DIP S/W Number 1 Setting : Parking Sensor Display On/Off





Apply to A1 6.5" and Q3 6.5" and A4 7" and A5 7"

## **DIP S/W Setting**



#### **MMI Control**

**DIP S/W Number 4 Setting : MMI Selection** 









A1 6.5" and Q3 6.5" cars are not support MMI

www.car-solutions.com support@car-solutions.com

#### **MMI Control**

**Select Parking Line** 



< Change to OEM screen >





< Select Parking line >

A1 6.5" and Q3 6.5" cars are not support MMI

## **Q3 AV Change**







## Install Manual – Q3

**AUDI Q3 6.5 inch CAN Connection** 



## Install Manual – Q5, Q7



### Install Manual – A4

AUDI A4 7inch (800x480) MMI Connection



### **FAQ**

- 1. If Interface has a problem, Please check LED.
- After acc turn on, If Interface does not have a problem; GREEN LED is blinking every 1 sec.
- **RED** LED is turn on (not blinking), Interface has a problem.
- RED LED is not turning on, there is no input device.
- RED LED and GREEN LED both are not turn on, check to power cable.
  - 2. When monitor changed to Orange color.
- LVDS cable contact problem or cable problem.
  - 3. When DTV or DVD mode, cannot control with I-Drive
- Check IR cable, and DTV or DVD device's ground cable and Interface ground cable join together with using extra cable.
- Check device in OSD