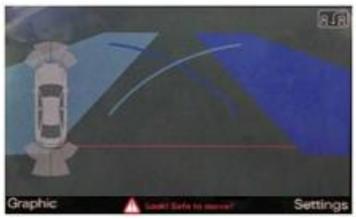

#### **MMI Control**

**Select Parking Line** 

< Change to OEM screen >

< Select Parking line >

A1 6.5" and Q3 6.5" cars are not support MMI