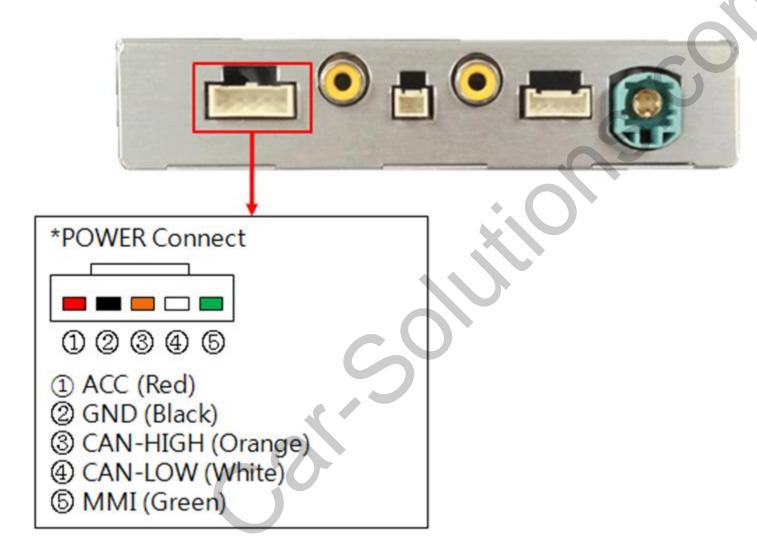

Dimension
  - External Appearance
- 4 Connector Pin Assignment
- **5** Product Composition
- 6 DIP S/W Setting
- 9 MMI CONTROL
- 11 Installation Diagram
- 12 Install Manual
- 22 Contact us



### Spec

- 1. Input Spec. (MULTI VIDEO INTERFACE)
  - 1 x CVBS (REAR CAMERA) Input. (Rear camera source)
  - 1 x LVDS Input. (Car Command System)
- 2. Output Spec.
  - 1 x LCD Output (LCD Operation)
- 3. Power Spec.
  - Input Power : 8VDC ~ 24VDC
  - Consumption Power: 12Watt, Max
- 4. Switch Input mode
  - Possible to select CAR model while switching mode by DIP S/W
  - By button on the Commander in the car via MMI

### **About Interface**

- Dimension

116mm \* 83mm \* 24mm



- External Appearance



<sup>\*</sup> This can change under manufacturer's circumstance

## **Connector Pin Assignment**



## **Product Composition**







**Interface Board 1 EA** 

**Power Cable 1 EA** 

**REAR Power Cable 1 EA** 





## **DIP S/W Setting**

 $\ensuremath{\mathbb{X}}$  ON:DOWN,OFF:UP

| PIN | FUNCTION       |                 | DIP S/W Selection      | < A >                   | < Q >               |
|-----|----------------|-----------------|------------------------|-------------------------|---------------------|
| 1   | Parking Sensor | ON<br>OFF       | : Not Used<br>: Used   | ONI 2 3 4 5 6 7 8       | ONI 2 3 4 5 6 7 8   |
| 2   | OSD            | ON<br>OFF       | : English<br>: Chinese | A4, A5:7"800 x 480 1    | Q3:6.5"400 x 240    |
| 3   | N.C            |                 |                        |                         |                     |
| 4   | MMI            | ON<br>OFF