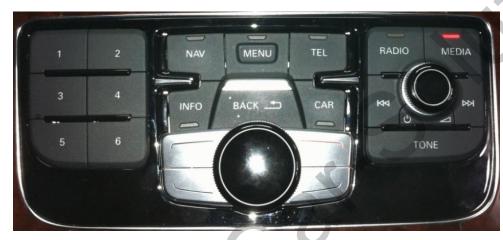

#### **MMI Control**

**DIP S/W Number 4 Setting : MMI Selection** 

A1 6.5" and Q3 6.5" cars are not support MMI

www.car-solutions.com support@car-solutions.com

#### **MMI Control**

**Select Parking Line** 

< Change to OEM screen >

< Select Parking line >

A1 6.5" and Q3 6.5" cars are not support MMI