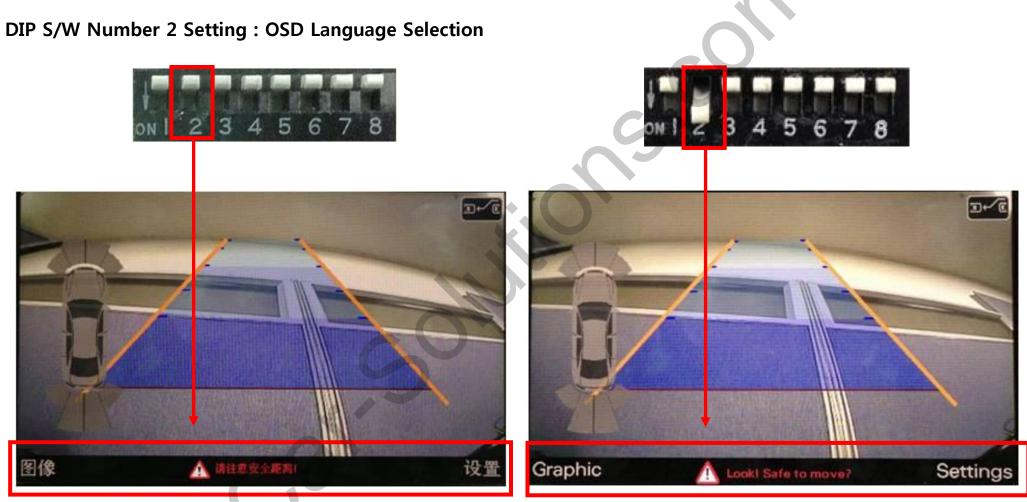

## **DIP S/W Setting**

 $\ensuremath{\mathbb{X}}$  ON:DOWN,OFF:UP

| PIN | FUNCTION       |                 | DIP S/W Selection      | < A >                   | < Q >               |
|-----|----------------|-----------------|------------------------|-------------------------|---------------------|
| 1   | Parking Sensor | ON<br>OFF       | : Not Used<br>: Used   | ONI 2 3 4 5 6 7 8       | ONI 2 3 4 5 6 7 8   |
| 2   | OSD            | ON<br>OFF       | : English<br>: Chinese | A4, A5:7"800 x 480 1    | Q3:6.5"400 x 240    |
| 3   | N.C            |                 |                        |                         |                     |
| 4   | MMI            | ON<br>OFF       | : Old MMI<br>: New MMI | A4, A5 : 7" 800 x 480 2 | Q5 : 6.5" 400 x 240 |
| 5   |                | Right Picture → |                        |                         | Q7:6.5" 400 x 240   |
| 6   | CAR TYPE       |                 |                        |                         |                     |
| 7   | Selection      |                 |                        |                         | Q7.0.5 400 X 240    |
| 8   |                |                 |                        |                         |                     |
|     |                |                 |                        |                         |                     |