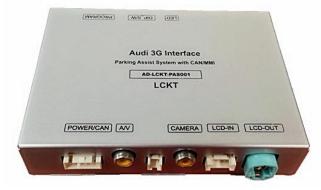

### **About Interface**

- Dimension

116mm \* 83mm \* 24mm

- External Appearance

<sup>\*</sup> This can change under manufacturer's circumstance