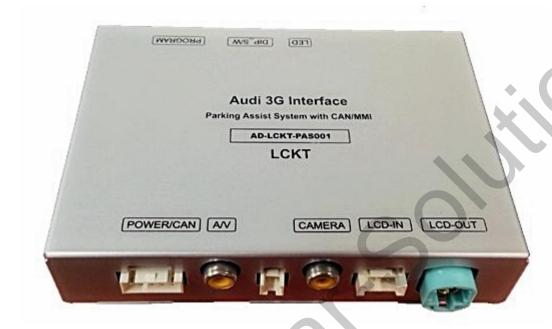

### **About Interface**

- Dimension

116mm \* 83mm \* 24mm

- External Appearance

<sup>\*</sup> This can change under manufacturer's circumstance