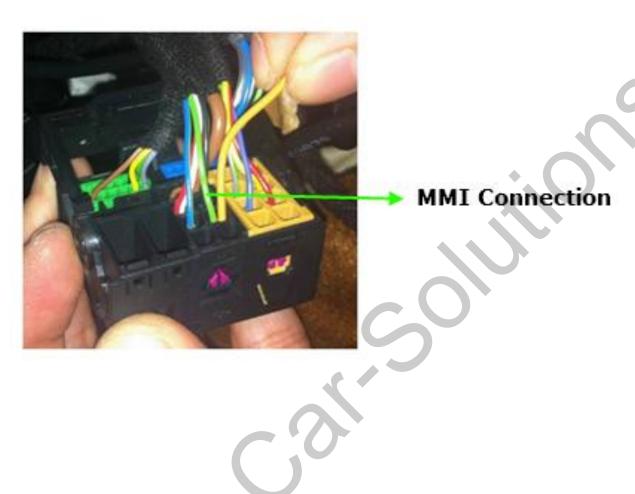

#### **MMI Control**

**DIP S/W Number 4 Setting : MMI Selection** 

A1 6.5" and Q3 6.5" cars are not support MMI

www.car-solutions.com support@car-solutions.com

#### **MMI Control**

**Select Parking Line** 

< Change to OEM screen >

< Select Parking line >

A1 6.5" and Q3 6.5" cars are not support MMI