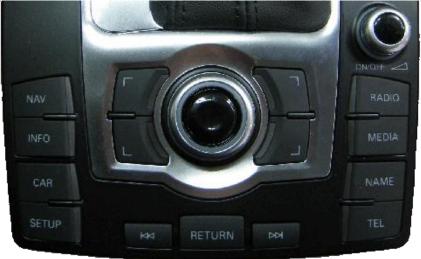

#### **MMI Control**

**Select Parking Line** 

< Change to OEM screen >

< Select Parking line >

A1 6.5" and Q3 6.5" cars are not support MMI