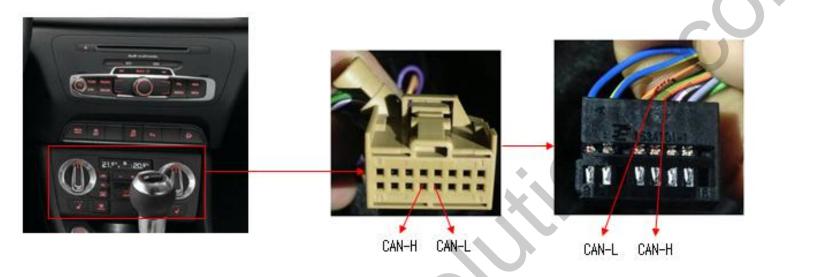

|                 |                        |                         |                     |
|     |                |                 |                        |                         |                     |

## **DIP S/W Setting**

DIP S/W Number 1 Setting : Parking Sensor Display On/Off





Apply to A1 6.5" and Q3 6.5" and A4 7" and A5 7"

## **DIP S/W Setting**



#### **MMI Control**

**DIP S/W Number 4 Setting : MMI Selection** 









A1 6.5" and Q3 6.5" cars are not support MMI

www.car-solutions.com support@car-solutions.com

#### **MMI Control**

**Select Parking Line** 



< Change to OEM screen >





< Select Parking line >

A1 6.5" and Q3 6.5" cars are not support MMI

## **Q3 AV Change**







## Install Manual – Q3

**AUDI Q3 6.5 inch CAN Connection** 



## Install Manual – Q5, Q7



### Install Manual – A4

AUDI A4 7inch (800x480) MMI Connection



### **FAQ**

- 1. If Interface has a problem, Please check LED.
- After acc turn on, If Interface does not have a problem; GREEN LED is blinking every 1 sec.
- **RED** LED is turn on (not blinking), Interface has a problem.
- RED LED is not turning on, there is no input device.
- RED LED and GREEN LED both are not turn on, check to power cable.
  - 2. When monitor changed to Orange color.
- LVDS cable contact problem or cable problem.
  - 3. When DTV or DVD mode, cannot control with I-Drive
- Check IR cable, and DTV or DVD device's ground cable and Interface ground cable join together with using extra cable.
- Check device in OSD menu
  - 4. It can't use to bottom photo LVDS connector and fro