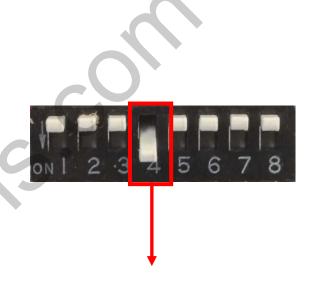

## **DIP S/W Setting**

 $\ensuremath{\mathbb{X}}$  ON:DOWN,OFF:UP

| PIN | FUNCTION       |                 | DIP S/W Selection      | < A >                   | < Q >               |
|-----|----------------|-----------------|------------------------|-------------------------|---------------------|
| 1   | Parking Sensor | ON<br>OFF       | : Not Used<br>: Used   | ONI 2 3 4 5 6 7 8       | ONI 2 3 4 5 6 7 8   |
| 2   | OSD            | ON<br>OFF       | : English<br>: Chinese | A4, A5:7"800 x 480 1    | Q3:6.5"400 x 240    |
| 3   | N.C            |                 |                        |                         |                     |
| 4   | MMI            | ON<br>OFF       | : Old MMI<br>: New MMI | A4, A5 : 7" 800 x 480 2 | Q5 : 6.5" 400 x 240 |
| 5   |                | Right Picture → |                        |                         | Q7:6.5" 400 x 240   |
| 6   | CAR TYPE       |                 |                        |                         |                     |
| 7   | Selection      |                 |                        |                         | Q7.0.5 400 X 240    |
| 8   |                |                 |                        |                         |                     |
|     |                |                 |                        |                         |                     |

## **DIP S/W Setting**

DIP S/W Number 1 Setting : Parking Sensor Display On/Off

Apply to A1 6.5" and Q3 6.5" and A4 7" and A5 7"

#### **MMI Control**

**DIP S/W Number 4 Setting : MMI Selection** 

A1 6.5" and Q3 6.5" cars are not support MMI

www.car-solutions.com support@car-solutions.com