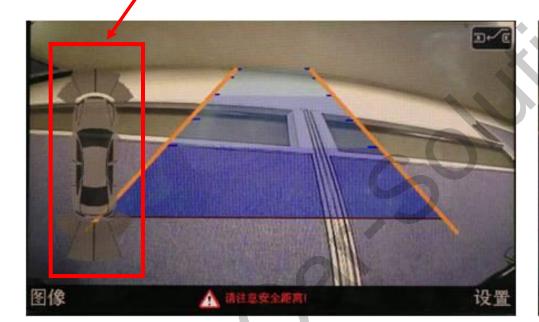

## **DIP S/W Setting**

 $\ensuremath{\mathbb{X}}$  ON:DOWN,OFF:UP

| PIN | FUNCTION       |                 | DIP S/W Selection      | < A >                   | < Q >               |
|-----|----------------|-----------------|------------------------|-------------------------|---------------------|
| 1   | Parking Sensor | ON<br>OFF       | : Not Used<br>: Used   | ONI 2 3 4 5 6 7 8       | ONI 2 3 4 5 6 7 8   |
| 2   | OSD            | ON<br>OFF       | : English<br>: Chinese | A4, A5:7"800 x 480 1    | Q3:6.5"400 x 240    |
| 3   | N.C            |                 |                        |                         |                     |
| 4   | MMI            | ON<br>OFF       | : Old MMI<br>: New MMI | A4, A5 : 7" 800 x 480 2 | Q5 : 6.5" 400 x 240 |
| 5   |                | Right Picture → |                        |                         | Q7:6.5" 400 x 240   |
| 6   | CAR TYPE       |                 |                        |                         |                     |
| 7   | Selection      |                 |                        |                         | Q7.0.5 400 X 240    |
| 8   |                |                 |                        |                         |                     |
|     |                |                 |                        |                         |                     |

## **DIP S/W Setting**

DIP S/W Number 1 Setting : Parking Sensor Display On/Off

Apply to A1 6.5" and Q3 6.5" and A4 7" and A5 7"