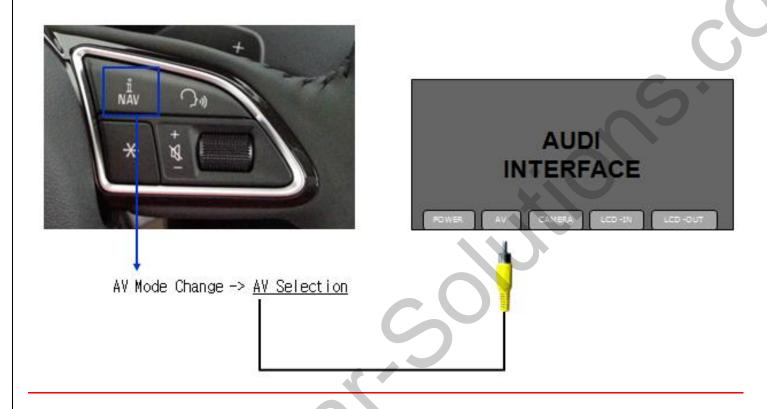

|                         | Q7.0.5 400 X 240    |
| 8   |                |                 |                        |                         |                     |
|     |                |                 |                        |                         |                     |

## **DIP S/W Setting**

DIP S/W Number 1 Setting : Parking Sensor Display On/Off





Apply to A1 6.5" and Q3 6.5" and A4 7" and A5 7"

## **DIP S/W Setting**



#### **MMI Control**

**DIP S/W Number 4 Setting : MMI Selection** 









A1 6.5" and Q3 6.5" cars are not support MMI

www.car-solutions.com support@car-solutions.com

#### **MMI Control**

**Select Parking Line** 



< Change to OEM screen >





< Select Parking line >

A1 6.5" and Q3 6.5" cars are not support MMI

## **Q3 AV Change**







## Install Manual – Q3

**AUDI Q3 6.5 inch CAN Connection** 



## Install Manual – Q5, Q7



### Install Manual – A4

AUDI A4 7inch (800x480) MMI Connection



### **FAQ**

- 1. If Interface has a problem, Please check LED.
- After acc turn on, If Interface does not have a problem; GREEN LED is blinking every 1 sec.
- **RED** LED is turn on (not blinking), Interface has a problem.
- RED LED is not turning on, there is no input device.
- RED LED and GREEN LED both are not turn on, check to power cable.
  - 2. When monitor changed to Orange color.
- LVDS cable contact problem or cable problem.
  - 3. When DTV or DVD mode, cannot control with I-Drive
- Check IR cable, and DTV or DVD device's ground cable and Interface ground cable join together with using extra cable.
- Check device in